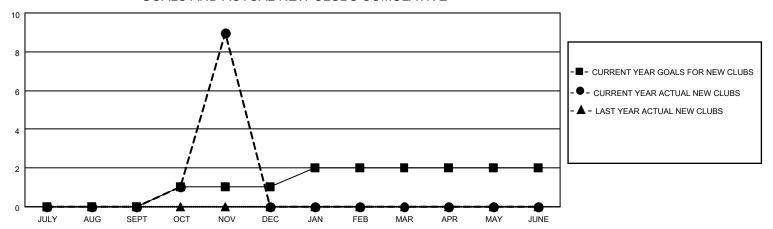

#### GOALS AND ACTUAL NEW CLUBS CUMULATIVE

### District 3231A1

| Clubs         |               |             |               | Members               |                        |                         |                                                    |  |
|---------------|---------------|-------------|---------------|-----------------------|------------------------|-------------------------|----------------------------------------------------|--|
|               | RESULTS FOR   | R 2020-2021 |               | RESULTS FOR 2020-2021 |                        |                         |                                                    |  |
| QUARTER       | NEW CLUB GOAL | NEW CLUBS   | DROPPED CLUBS | QUARTER MEM           | BER GROWTH NET<br>GOAL | MEMBER GROWTH<br>ACTUAL | DROPPED<br>MEMBERS ACTUAL<br>(including transfers) |  |
| JULY/AUG/SEPT | 0             | 0           | 1             | JULY/AUG/SEPT         | 0                      | 21                      | 30                                                 |  |
| OCT/NOV/DEC   | 1             | 9           | 0             | OCT/NOV/DEC           | 15                     | 81                      | 16                                                 |  |
| JAN/FEB/MAR   | 1             | 0           | 0             | JAN/FEB/MAR           | 15                     | 0                       | 0                                                  |  |
| APR/MAY/JUNE  | 0             | 0           | 0             | APR/MAY/JUNE          | 0                      | 0                       | 0                                                  |  |