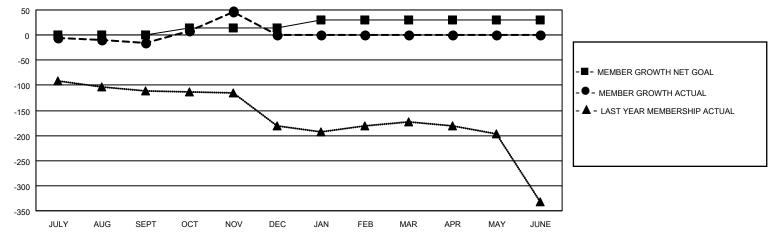

### GOALS AND ACTUAL MEMBERS CUMULATIVE

| DROPPED CLUBS: 1 |    | 19 CLUBS OF 66 ADDED 1 OR MORE<br>NEW MEMBERS | GENDER DISTRIBUTION   MALE 973 (59.88%)   FEMALE 652 (40.12%) |               |     |
|------------------|----|-----------------------------------------------|---------------------------------------------------------------|---------------|-----|
| DROPPED MEMBERS  |    |                                               | I LIVIALL                                                     | 032 (40.1270) |     |
| DECEASED         | 17 | CLICK HERE FOR CUMULATIVE                     | TOTAL FAMILY UNIT MEMBERS                                     |               | 703 |
| CLUB CANCELLED   | 0  | MEMBERSHIP DATA                               |                                                               | O DAVING HALF | 376 |
| OTHER 29         |    |                                               | FAMILY MEMBERS PAYING HALF                                    |               | 3/0 |
| TOTAL            | 46 |                                               | B020                                                          |               |     |

### District 3231A1

| Clubs         |               |             |               | Members               |                        |                         |                                                    |  |
|---------------|---------------|-------------|---------------|-----------------------|------------------------|-------------------------|----------------------------------------------------|--|
|               | RESULTS FOR   | R 2020-2021 |               | RESULTS FOR 2020-2021 |                        |                         |                                                    |  |
| QUARTER       | NEW CLUB GOAL | NEW CLUBS   | DROPPED CLUBS | QUARTER MEM           | BER GROWTH NET<br>GOAL | MEMBER GROWTH<br>ACTUAL | DROPPED<br>MEMBERS ACTUAL<br>(including transfers) |  |
| JULY/AUG/SEPT | 0             | 0           | 1             | JULY/AUG/SEPT         | 0                      | 21                      | 30                                                 |  |
| OCT/NOV/DEC   | 1             | 9           | 0             | OCT/NOV/DEC           | 15                     | 81                      | 16                                                 |  |
| JAN/FEB/MAR   | 1             | 0           | 0             | JAN/FEB/MAR           | 15                     | 0                       | 0                                                  |  |
| APR/MAY/JUNE  | 0             | 0           | 0             | APR/MAY/JUNE          | 0                      | 0                       | 0                                                  |  |